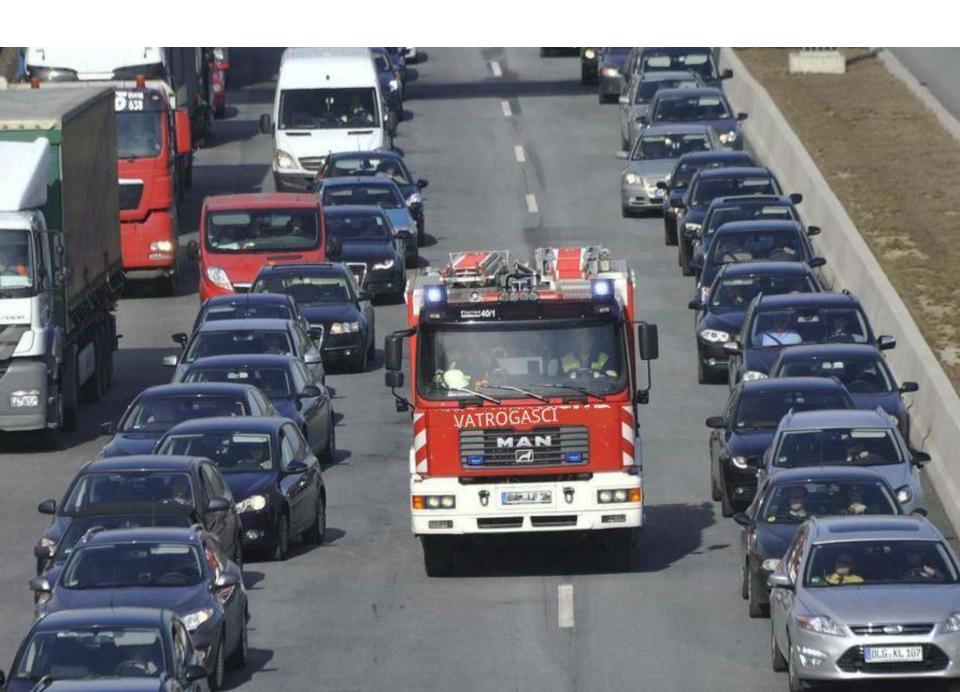

#### So bildet man eine Rettungsgasse

**Auf dreispurigen Autobahnen** muss die Rettungsgasse zwischen dem äußersten linken und der direkt rechts daneben liegenden Fahrspur gebildet werden.

**Auf zweispurigen Autobahnen** fahren Autos auf der linken Fahrspur an den linken Fahrbahnrand, Fahrzeuge auf der rechten Spur an den rechten Rand.