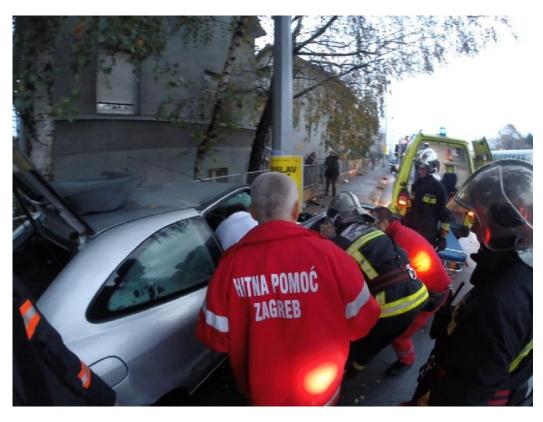

#### Intervention routes:

- Arrival to the site of intervention
- Acess to intervention site and surfaces for the operative work

# Acess to intervention site and surfaces for the operative work

VATROGASNI PRISTUP