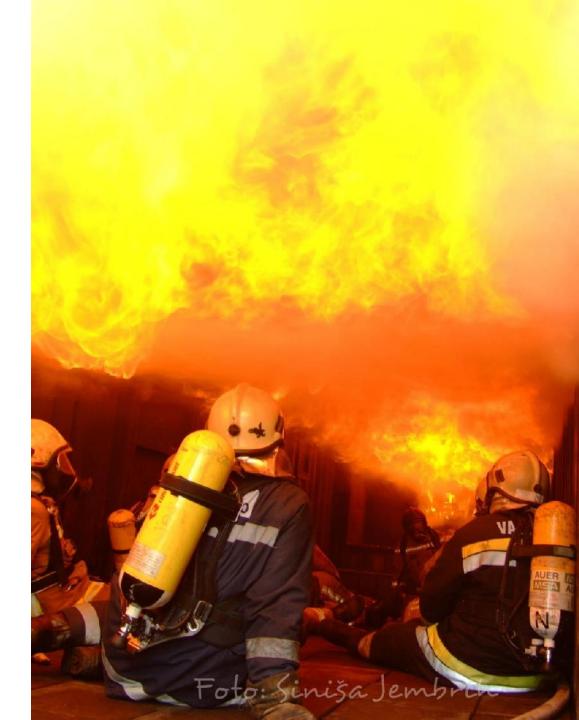

# Siniša Jembrih Vatrogasna postrojba Zagreb















































- 790.017 inhabitants
- 6.500 streets
- 600 high buildings, more than 8 floors



- 339.749 cars
- 520.000 cars alltogether
- Growth rate of 10.000 cars per year
- Road Network: 2.170 km
- Pedestrian surfaces from 800.000 m<sup>2</sup>

#### Intervention routes:

- Arrival to the site of intervention
- Acess to intervention site and surfaces for the operative work























# Acess to intervention site and surfaces for the operative work

VATROGASNI PRISTUP









## Solutions?





#### So bildet man eine Rettungsgasse

**Auf dreispurigen Autobahnen** muss die Rettungsgasse zwischen dem äußersten linken und der direkt rechts daneben liegenden Fahrspur gebildet werden.

**Auf zweispurigen Autobahnen** fahren Autos auf der linken Fa