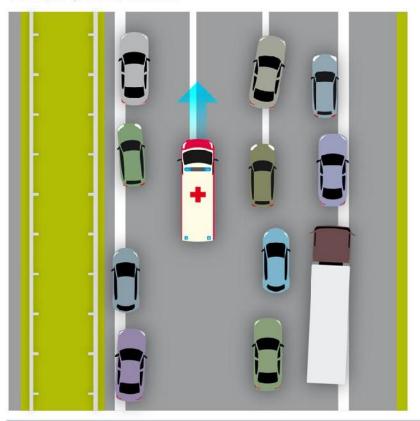

## Solutions?

#### So bildet man eine Rettungsgasse

**Auf dreispurigen Autobahnen** muss die Rettungsgasse zwischen dem äußersten linken und der direkt rechts daneben liegenden Fahrspur gebildet werden.

**Auf zweispurigen Autobahnen** fahren Autos auf der linken Fahrspur an den linken Fahrbahnrand, Fahrzeuge auf der rechten Spur an den rechten Rand.