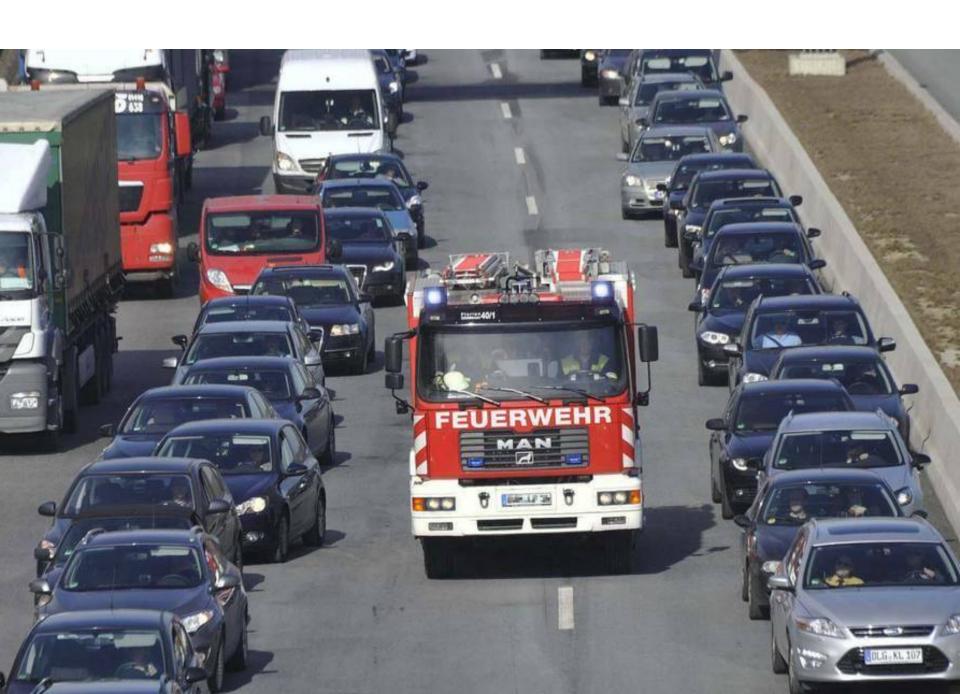

## Solutions?

#### So bildet man eine Rettungsgasse

**Auf dreispurigen Autobahnen** muss die Rettungsgasse zwischen dem äußersten linken und der direkt rechts daneben liegenden Fahrspur gebildet werden.

**Auf zweispurigen Autobahnen** fahren Autos auf der linken Fahrspur an den linken Fahrbahnrand, Fahrzeuge auf der rechten Spur an den rechten Rand.