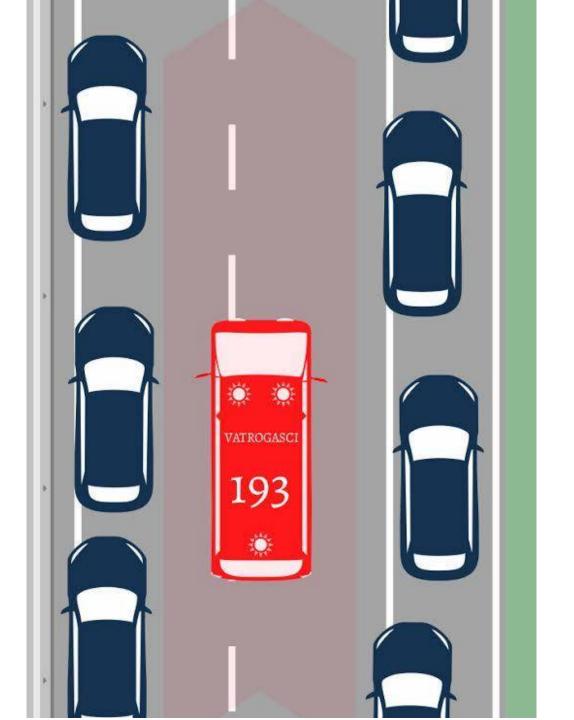

#### Intervention routes:

- Arrival to the site of intervention
- Acess to intervention site and surfaces for the operative work

# Acess to intervention site and surfaces for the operative work

VATROGASNI PRISTUP