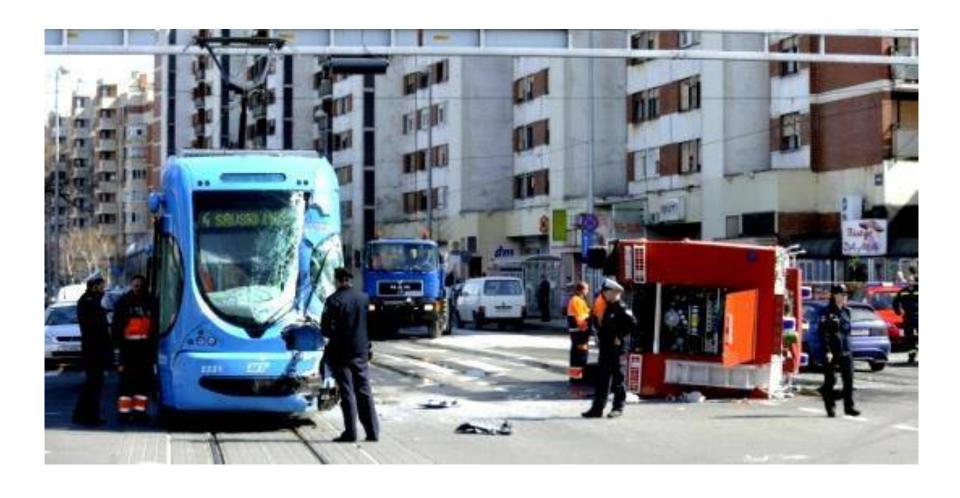

# Siniša Jembrih Vatrogasna postrojba Zagreb















































- 790.017 inhabitants
- 6.500 streets
- 600 high buildings, more than 8 floors



- 339.749 cars
- 520.000 cars alltogether
- Growth rate of 10.000 cars per year
- Road Network: 2.170 km
- Pedestrian surfaces from 800.000 m<sup>2</sup>

#### Intervention routes:

- Arrival to the site of intervention
- Acess to intervention site and surfaces for the operative work























# Acess to intervention site and surfaces for the operative work

VATROGASNI PRISTUP









## Solutions?





#### So bildet man eine Rettungsgasse

**Auf dreispurigen Autobahnen** muss die Rettungsgasse zwischen dem äußersten linken und der direkt rechts daneben liegenden Fahrspur gebildet werden.

**Auf zweispurigen Autobahnen** fahren Autos auf der linken Fahrspur an den linken Fahrbahnrand, Fahrzeuge auf der rechten Spur an den rechten Rand.











# FIRE Varsha



#### Vorbeugender Brandschutz



#### Brandschutzplanung

Beratung zum Brandschutz von Bauherren, Architekten und Fachplanern bei Neu-, Umbauten und... mehr



#### Veranstaltungssicherheit

Risiko- und Gefährdungsbeurteilung, Informationen und Beratung zu brandschutztechnischen Belangen, mehr



#### Feuerbes