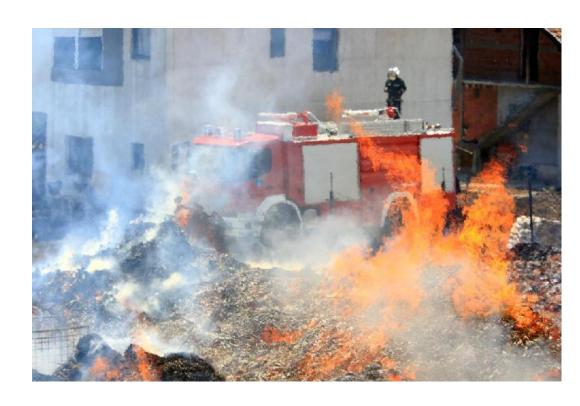

#### Intervention routes:

- Arrival to the site of intervention
- Acess to intervention site and surfaces for the operative work

# Acess to intervention site and surfaces for the operative work

VATROGASNI PRISTUP