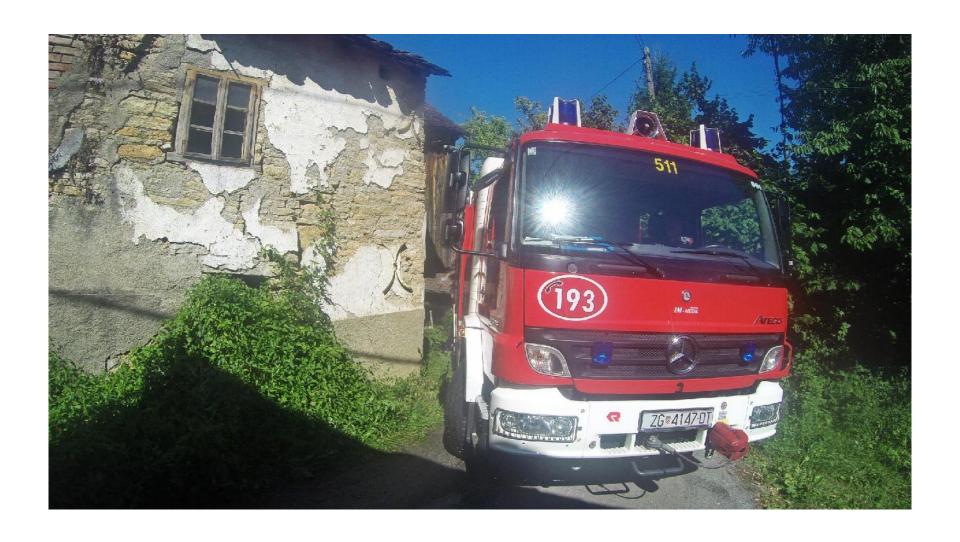

#### Intervention routes:

- Arrival to the site of intervention
- Acess to intervention site and surfaces for the operative work

# Acess to intervention site and surfaces for the operative work

VATROGASNI PRISTUP