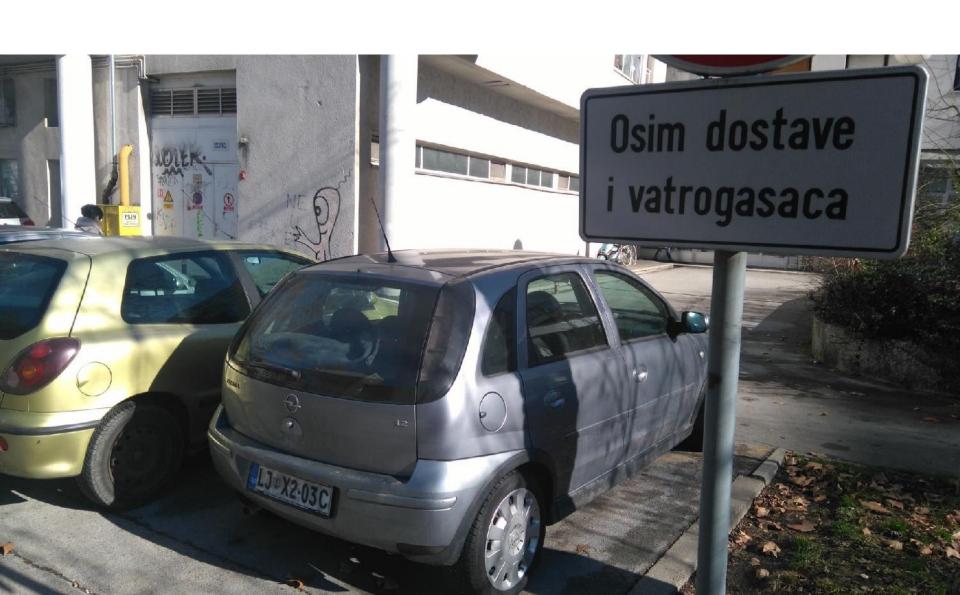

#### Intervention routes:

- Arrival to the site of intervention
- Acess to intervention site and surfaces for the operative work

# Acess to intervention site and surfaces for the operative work

VATROGASNI PRISTUP