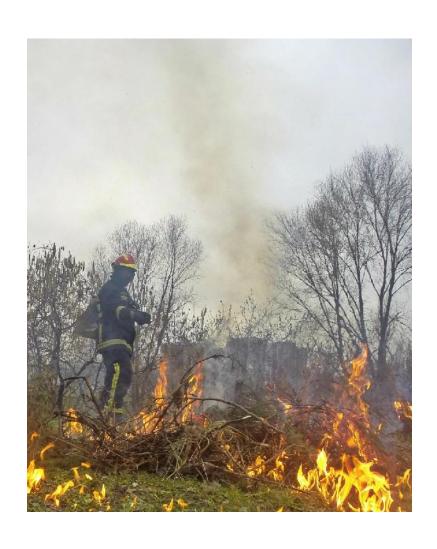

# Siniša Jembrih Vatrogasna postrojba Zagreb















































- 790.017 inhabitants
- 6.500 streets
- 600 high buildings, more than 8 floors



- 339.749 cars
- 520.000 cars alltogether
- Growth rate of 10.000 cars per year
- Road Network: 2.170 km
- Pedestrian surfaces from 800.000 m<sup>2</sup>

#### Intervention routes:

- Arrival to the site of intervention
- Acess to intervention site and surfaces for the operative work























# Acess to intervention site and surfaces for the operative work

VATROGASNI PRISTUP









## Solutions?





#### So bildet man eine Rettungsgasse

**Auf dreispurigen Autobahnen** muss die Rettungsgasse zwischen dem äußersten linken und der direkt rechts daneben liegenden Fahrspur gebildet werden.

**Auf zweispurigen Autobahnen** fahren Autos auf der linken Fahrspur an