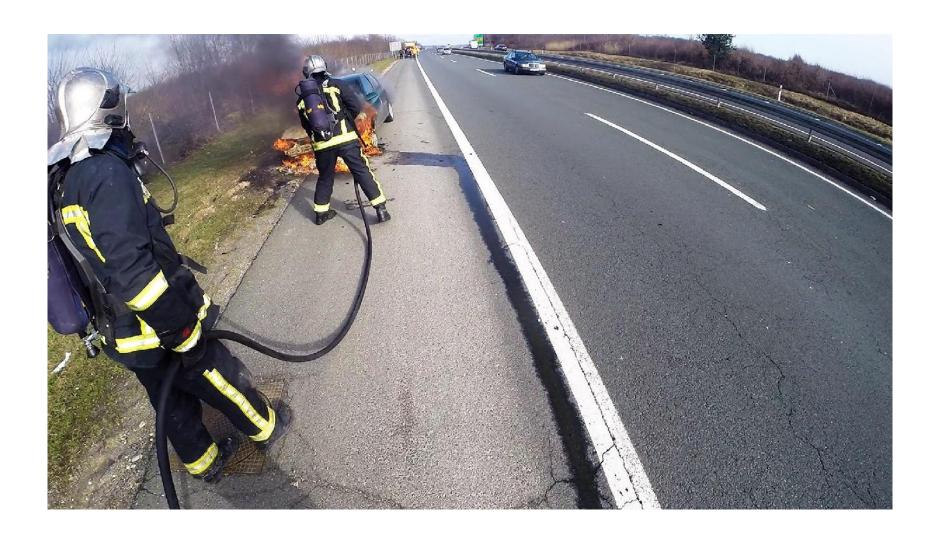

#### Intervention routes:

- Arrival to the site of intervention
- Acess to intervention site and surfaces for the operative work

# Acess to intervention site and surfaces for the operative work

VATROGASNI PRISTUP