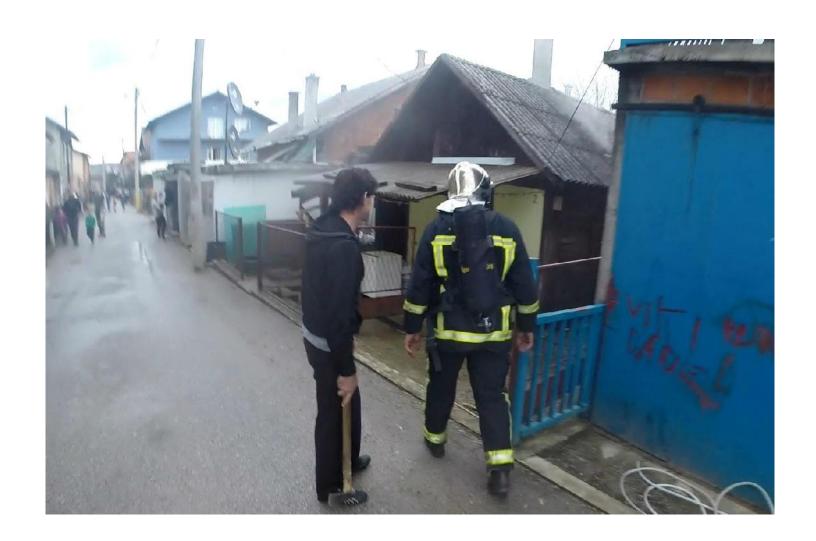

#### Intervention routes:

- Arrival to the site of intervention
- Acess to intervention site and surfaces for the operative work

# Acess to intervention site and surfaces for the operative work

VATROGASNI PRISTUP