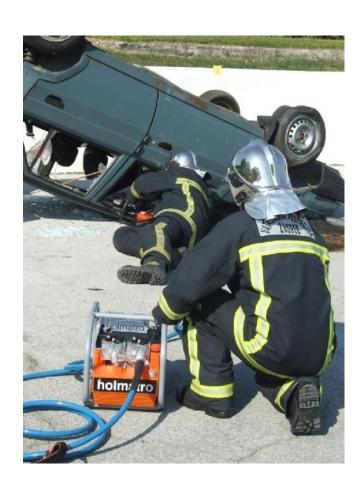

#### Intervention routes:

- Arrival to the site of intervention
- Acess to intervention site and surfaces for the operative work

# Acess to intervention site and surfaces for the operative work

VATROGASNI PRISTUP