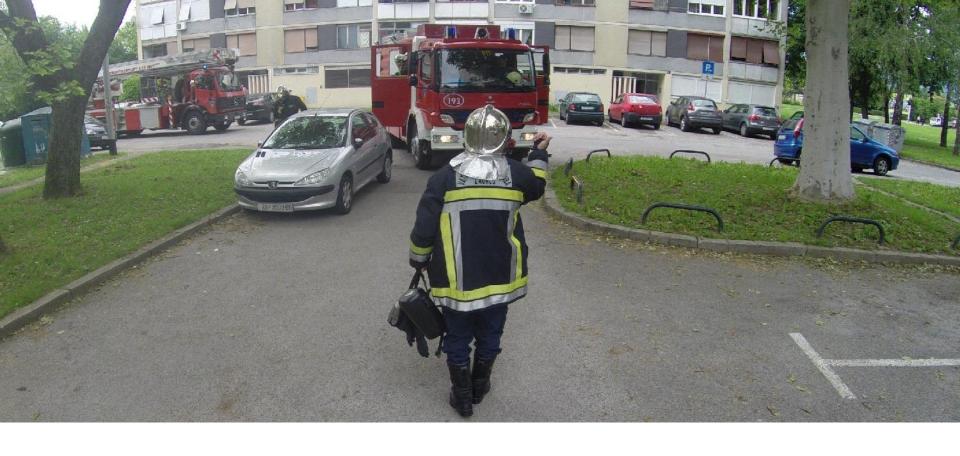

#### Intervention routes:

- Arrival to the site of intervention
- Acess to intervention site and surfaces for the operative work

# Acess to intervention site and surfaces for the operative work

VATROGASNI PRISTUP