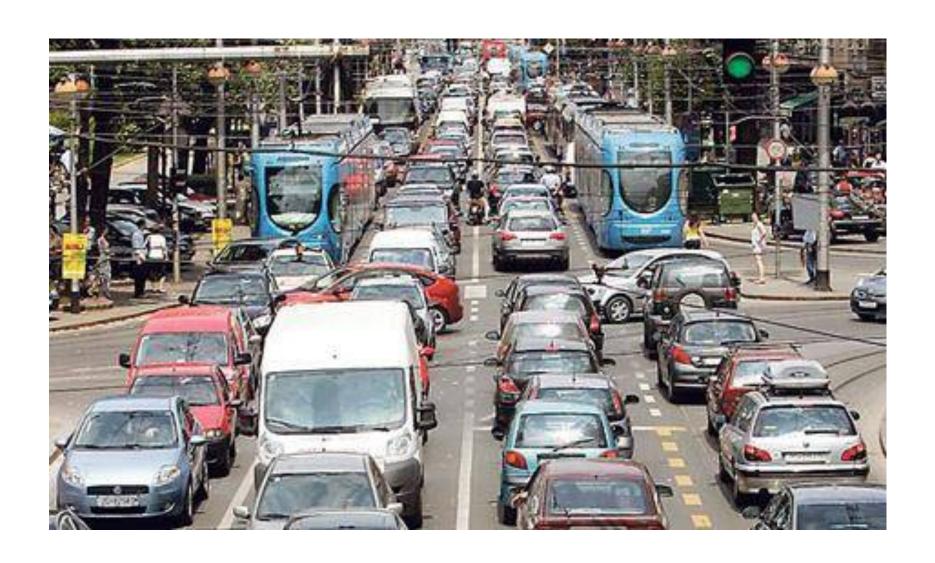

# Siniša Jembrih Vatrogasna postrojba Zagreb

- 790.017 inhabitants
- 6.500 streets
- 600 high buildings, more than 8 floors

- 339.749 cars
- 520.000 cars alltogether
- Growth rate of 10.000 cars per year
- Road Network: 2.170 km
- Pedestrian surfaces from 800.000 m<sup>2</sup>

#### Intervention routes:

- Arrival to the site of intervention
- Acess to intervention site and surfaces for the operative work

# Acess to intervention site and surfaces for the operative work

VATROGASNI PRISTUP