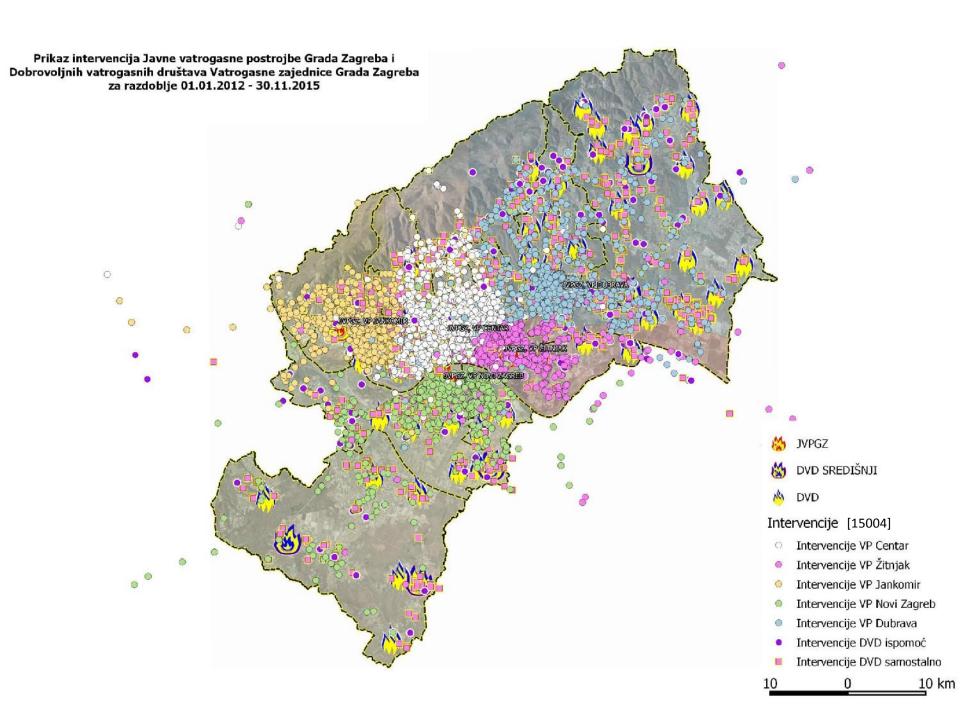

# Siniša Jembrih Vatrogasna postrojba Zagreb

- 790.017 inhabitants
- 6.500 streets
- 600 high buildings, more than 8 floors

- 339.749 cars
- 520.000 cars alltogether
- Growth rate of 10.000 cars per year
- Road Network: 2.170 km
- Pedestrian surfaces from 800.000 m<sup>2</sup>