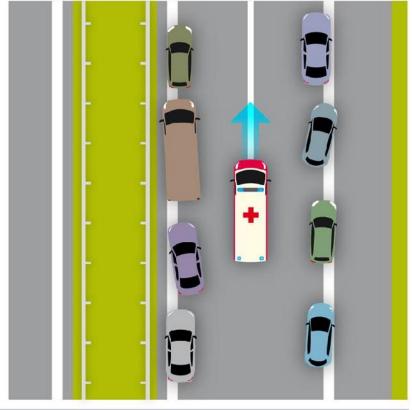

## Solutions?

#### So bildet man eine Rettungsgasse

**Auf dreispurigen Autobahnen** muss die Rettungsgasse zwischen dem äußersten linken und der direkt rechts daneben liegenden Fahrspur gebildet werden.

**Auf zweispurigen Autobahnen** fahren Autos auf der linken Fahrspur an den linken Fahrbahnrand, Fahrzeuge auf der rechten Spur an den rechten Rand.