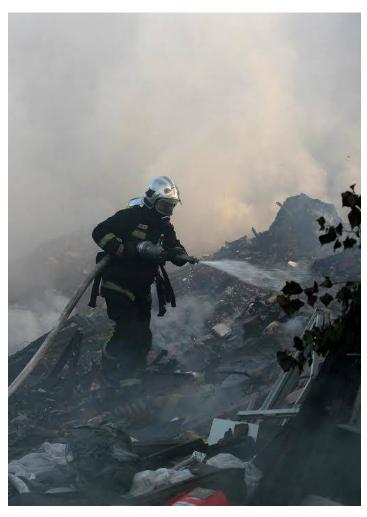

# Siniša Jembrih Vatrogasna postrojba Zagreb















































- 790.017 inhabitants
- 6.500 streets
- 600 high buildings, more than 8 floors



- 339.749 cars
- 520.000 cars alltogether
- Growth rate of 10.000 cars per year
- Road Network: 2.170 km
- Pedestrian surfaces from 800.000 m<sup>2</sup>

#### Intervention routes:

- Arrival to the site of intervention
- Acess to intervention site and surfaces for the operative work























# Acess to intervention site and surfaces for the operative work

VATROGASNI PRISTUP









## Solutions?





#### So bildet man eine Rettungsgasse

**Auf dreispurigen Autobahnen** muss die Rettungsgasse zwischen dem äußersten linken und der direkt rechts daneben liegenden Fahrspur gebildet werden.

**Auf zweispurigen Autobahnen** fahren Autos auf der linken Fahrsp