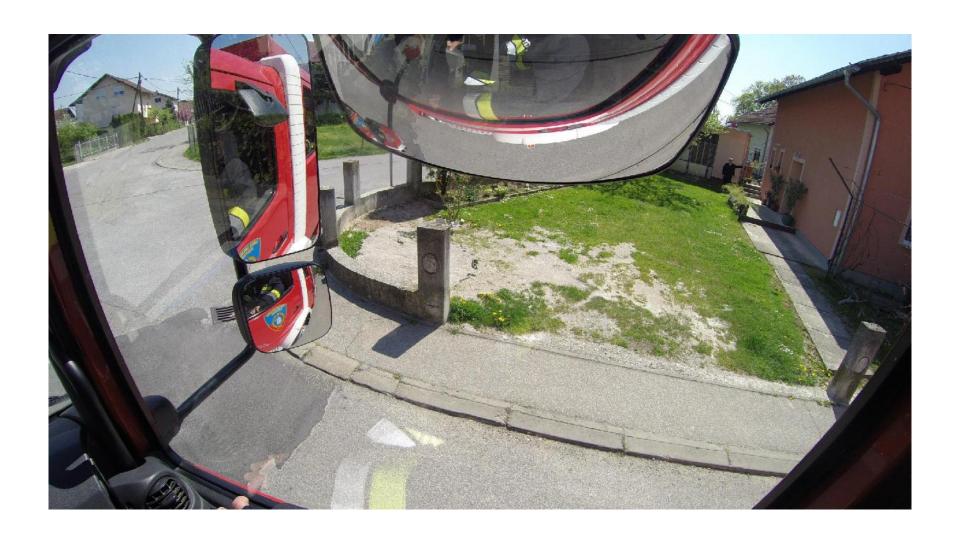

#### Intervention routes:

- Arrival to the site of intervention
- Acess to intervention site and surfaces for the operative work

# Acess to intervention site and surfaces for the operative work

VATROGASNI PRISTUP