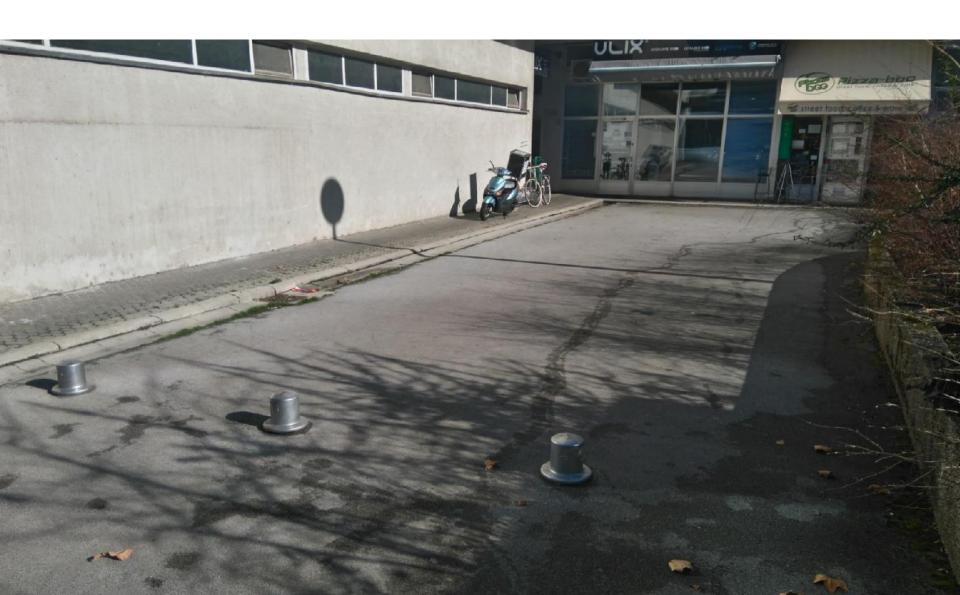

#### Intervention routes:

- Arrival to the site of intervention
- Acess to intervention site and surfaces for the operative work

# Acess to intervention site and surfaces for the operative work

VATROGASNI PRISTUP