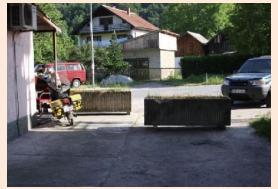

# **Interv Routes Hinderance examples/possible i.r.:**

➤ Different obstacles, most frequently cones of different shapes

➤ The vehicles parked

> Parking ramps

> Flower boxes....

**Interv Routes Hinderance examples** 

/possible i.r.:

> Commercial banners

- **▶** Roof canopies, caffeé yards
- **≻**Goods disposal,

- **➤** Set up and other mobile objects
- > Piles of snow on the intervention routes