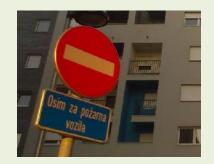

## It is prohibited:

Stopping, parking or leaving the vehicle hindering:

- Usage of the walking surfaces,
- > Access to bulidings
- Usage of fire routes,
- Passages between buildings for vehicles
- Internal roads, and the similar