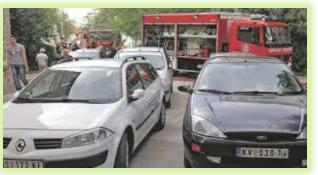

# **Interv Routes Hinderance examples/possible i.r.:**

➤ Different obstacles, most frequently cones of different shapes

➤ The vehicles parked

> Parking ramps

> Flower boxes....

**Interv Routes Hinderance examples** 

## It is prohibited:

Stopping, parking or leaving the vehicle hindering:

- Usage of the walking surfaces,
- > Access to bulidings
- Usage of fire routes,
- Passages between buildings for vehicles
- Internal roads, and the similar