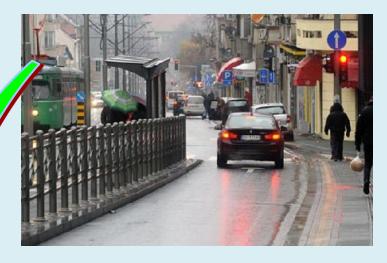

# **Interv Routes Hinderance examples/possible i.r.:**

➤ Different obstacles, most frequently cones of different shapes

➤ The vehicles parked

> Parking ramps

> Flower boxes....

**Interv Routes Hinderance examples** 

/possible i.r.:

> Commercial banners

- **▶** Roof canopies, caffeé yards
- **≻**Goods disposal,

- **➤** Set up and other mobile objects
- > Piles of snow on the intervention routes

## It is prohibited:

Stopping, parking or leaving the vehicle hindering:

- Usage of the walking surfaces,
- > Access to bulidings
- Usage of fire routes,
- Passages between buildings for vehicles
- Internal roads, and the similar