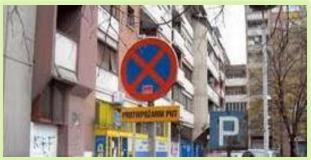

# **Interv Routes Hinderance examples/possible i.r.:**

➤ Different obstacles, most frequently cones of different shapes

➤ The vehicles parked

> Parking ramps

> Flower boxes....

**Interv Routes Hinderance examples** 

/possible i.r.:

> Commercial banners

- **▶** Roof canopies, caffeé yards
- **≻**Goods disposal,

- **➤** Set up and other mobile objects
- > Piles of snow on the intervention routes

## It is prohibited:

Stopping, parking or leaving the vehicle hindering:

- Usage of the walking surfaces,
- > Access to bulidings
- Usage of fire routes,
- Passages between buildings for vehicles
- Internal roads, and the similar