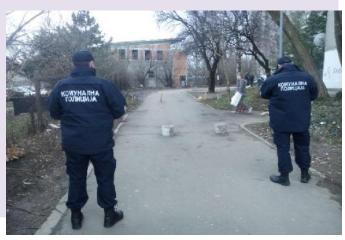

• SANITATION POLICE implements the measures needed to maintain the safety of the environment from the natural and other disasters, fire safety and other tasks and responsibilities concerning safety. When these measures are not implemented in time by other responsible urban authorities and authorised organisations, the sanitation police keeps them informed.

# This service is a possible user of the intervention routes

The implement urgent measures concerning environment safety, people's and belongings' protection from natural and other disasters, fire protection and other protection urban authorities are responsible for.

Cooperates when performing rescue tasks and offers help to authorities, legal entities and natural persons to remove the consequences of natural and other disasters.

Local self-authorities (municipalities and esta) lawfully take care of areas mainly via executive orders published in the Official Journal (e.g. Belgrade)...