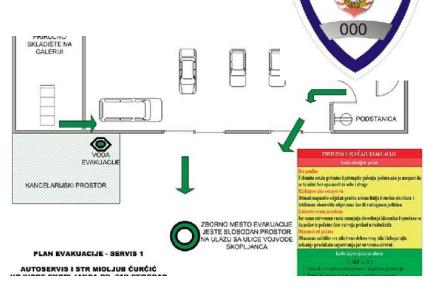

## Tasks:

Providing the conditions for the fire protection to be ensured smoothly (unhindered access to the object, on stairway ...);

# **Interv Routes Hinderance examples/possible i.r.:**

➤ Different obstacles, most frequently cones of different shapes

➤ The vehicles parked

> Parking ramps

> Flower boxes....

**Interv Routes Hinderance examples** 

/possible i.r.:

> Commercial banners

- **▶** Roof canopies, caffeé yards
- **≻**Goods disposal,

- **➤** Set up and other mobile objects
- > Piles of snow on the intervention routes