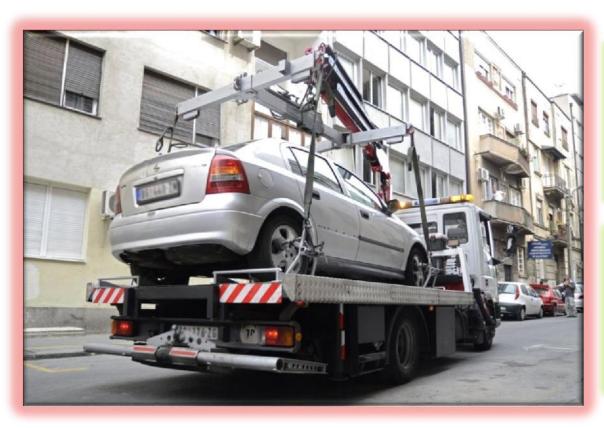

## AN EFFICIENT WAY TO STOP INCORRECT PARKING

The number of reports the Sanitation Police received regarding the hinderance of a passage or access to an object ...

| January - February 2016. |     |
|--------------------------|-----|
| Together                 | 82  |
| City centre              | 28% |

#### PROBLEMS WHEN USING THE INTERVENTION ROUTES:

- Unplanned building (Intervention and service routes...)
- Cones that prevent from incorrect
   Parking (hinderance also for others)
- Inappropriate authorisations of services (e.g. malls)
- light penalties