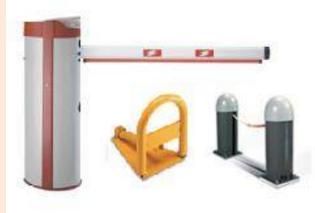

# **Interv Routes Hinderance examples/possible i.r.:**

➤ Different obstacles, most frequently cones of different shapes

➤ The vehicles parked

> Parking ramps

> Flower boxes....

**Interv Routes Hinderance examples** 