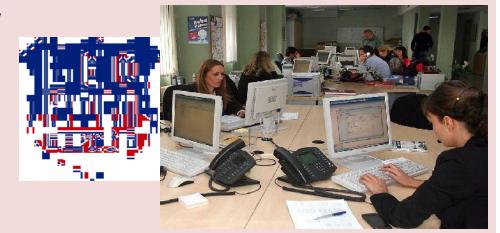

- ➤ Every citizen is allowed to report any problem to "BEOKOM" service, including the intervention route obstruction
- CALLS reports taken 24/7(the service works 24 hours a day)

- **Cost-free phone number: 0800 11 00 11** → **11 00 11**
- > The calls are anonymous, identification data do not need to be provided
- > All of the calls are recorded
- ➤After the report and the analysis of the call, the operator prepares an electronic report and sends it to an authorised body

# Ватрогасни савез Србије

A problem noticed

Reporting to "Beokomu"

Report received
Report analysis

Sending the notice to an authorized body

Going to the scene - procedure