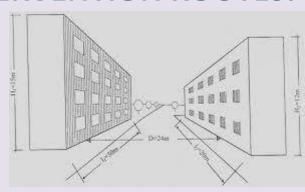

## Tasks:

Providing the conditions for the fire protection to be ensured smoothly (unhindered access to the object, on stairway ...);