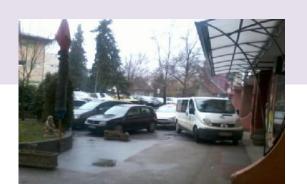

# **Interv Routes Hinderance examples/possible i.r.:**

➤ Different obstacles, most frequently cones of different shapes

➤ The vehicles parked

> Parking ramps

> Flower boxes....

**Interv Routes Hinderance examples** 

/possible i.r.:

> Commercial banners

- **▶** Roof canopies, caffeé yards
- **≻**Goods disposal,

- **➤** Set up and other mobile objects
- > Piles of snow on the intervention routes