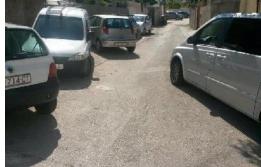

# **Interv Routes Hinderance examples/possible i.r.:**

➤ Different obstacles, most frequently cones of different shapes

➤ The vehicles parked

> Parking ramps

> Flower boxes....

**Interv Routes Hinderance examples** 

/possible i.r.:

> Commercial banners

- **▶** Roof canopies, caffeé yards
- **≻**Goods disposal,

- **➤** Set up and other mobile objects
- > Piles of snow on the intervention routes

## It is prohibited:

Stopping, parking or leaving the vehicle hindering:

- Usage of the walking surfaces,
- > Access to bulidings
- Usage of fire routes,
- Passages between buildings for vehicles
- Internal roads, and the similar