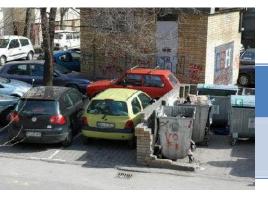

# **Interv Routes Hinderance examples/possible i.r.:**

➤ Different obstacles, most frequently cones of different shapes

➤ The vehicles parked

> Parking ramps

> Flower boxes....

**Interv Routes Hinderance examples** 

/possible i.r.:

> Commercial banners

- **▶** Roof canopies, caffeé yards
- **≻**Goods disposal,

- **➤** Set up and other mobile objects
- > Piles of snow on the intervention routes

## It is prohibited:

Stopping, parking or leaving the vehicle hindering:

- Usage of the walking surfaces,
- > Access to bulidings
- Usage of fire routes,
- Passages between buildings for vehicles
- Internal roads, and the similar