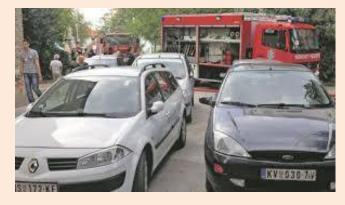

# **Interv Routes Hinderance examples/possible i.r.:**

➤ Different obstacles, most frequently cones of different shapes

➤ The vehicles parked

> Parking ramps

> Flower boxes....

**Interv Routes Hinderance examples** 

/possible i.r.:

> Commercial banners

- **▶** Roof canopies, caffeé yards
- **≻**Goods disposal,

- **➤** Set up and other mobile objects
- > Piles of snow on the intervention routes

#### PROBLEMS WHEN USING THE INTERVENTION ROUTES:

- Unplanned building (Intervention and service routes...)
- Cones that prevent from incorrect
   Parking (hinderance also for others)
- Inappropriate authorisations of services (e.g. malls)
- light penalties