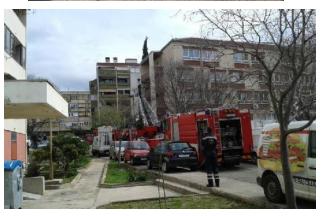

## Tasks:

Providing the conditions for the fire protection to be ensured smoothly (unhindered access to the object, on stairway ...);

# This service is a possible user of the intervention routes

The implement urgent measures concerning environment safety, people's and belongings' protection from natural and other disasters, fire protection and other protection urban authorities are responsible for.

Cooperates when performing rescue tasks and offers help to authorities, legal entities and natural persons to remove the consequences of natural and other disasters.

Local self-authorities (municipalities and esta) lawfully take care of areas mainly via executive orders published in the Official Journal (e.g. Belgrade)...