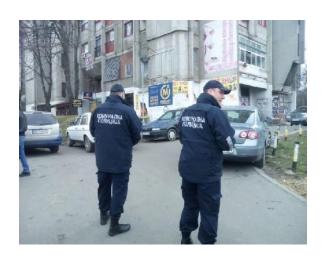

# THE INTERVENTION ROUTES

The lecturer: Maksović Radoljub

- At the end of 2010 in Belgrade **SANITATION POLICE** was established.
- Among other authorisations and tasks,
- "Zakon o Komunalnoj policiji"
- (sl. glasnik Republike Srbije broj 21/2009), presupposes Disaster Relief and Emergency Interventions Function

• SANITATION POLICE implements the measures needed to maintain the safety of the environment from the natural and other disasters, fire safety and other tasks and responsibilities concerning safety. When these measures are not implemented in time by other responsible urban authorities and authorised organisations, the sanitation police keeps them informed.

# This service is a possible user of the intervention routes

The implement urgent measures concerning environment safety, people's and belongings' protection from natural and other disasters, fire protection and other protection urban authorities are responsible for.