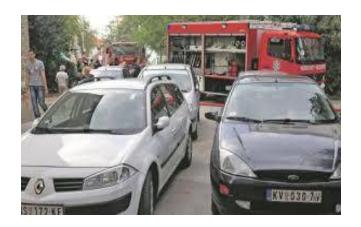

# **Interv Routes Hinderance examples/possible i.r.:**

➤ Different obstacles, most frequently cones of different shapes

➤ The vehicles parked

> Parking ramps

> Flower boxes....

**Interv Routes Hinderance examples** 

## It is prohibited:

Stopping, parking or leaving the vehicle hindering:

- Usage of the walking surfaces,
- > Access to bulidings
- Usage of fire routes,
- Passages between buildings for vehicles
- Internal roads, and the similar